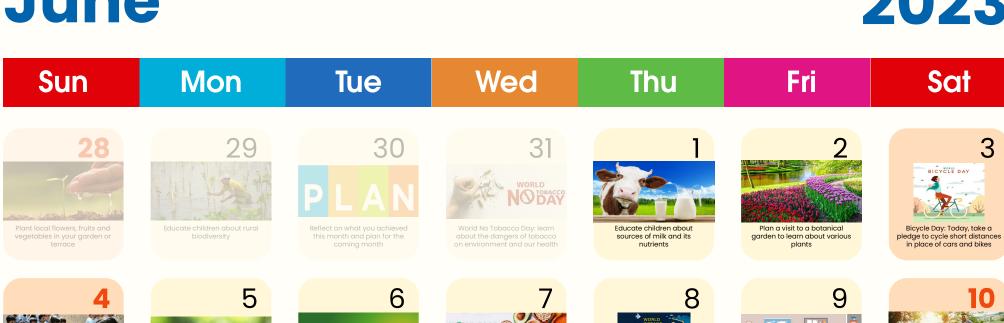

#### June

2023

Environment Day: plant a seed and keep track of its growth

22 Build your own bird feeder and

hang it in a safe space

23 How can cities be better prepared to face natural disasters such as flood, earthquakes etc