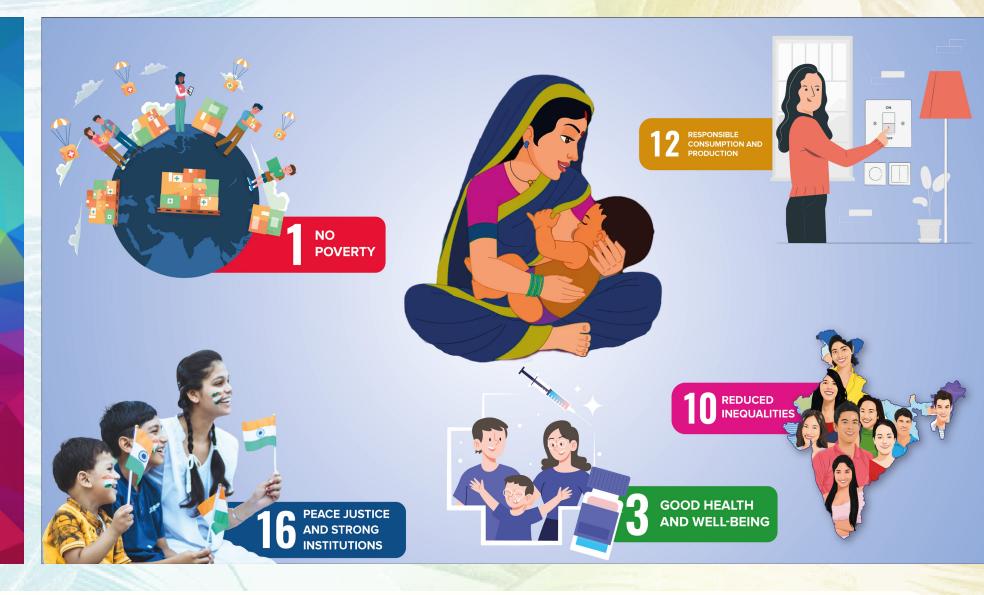

25

26

27

28

the theme 'sustainable architecture'

Invite friends or family for a fun online activitiy: quiz, bingo, drawing

Organise a breastfeeding awareness session for wome in rural regions

Karnataka? Learn about their

current status

goal important?

18 Start a book reading club in

in the State?

Create awareness about mothers prepare for breastfeeding

SUSTAINABLE