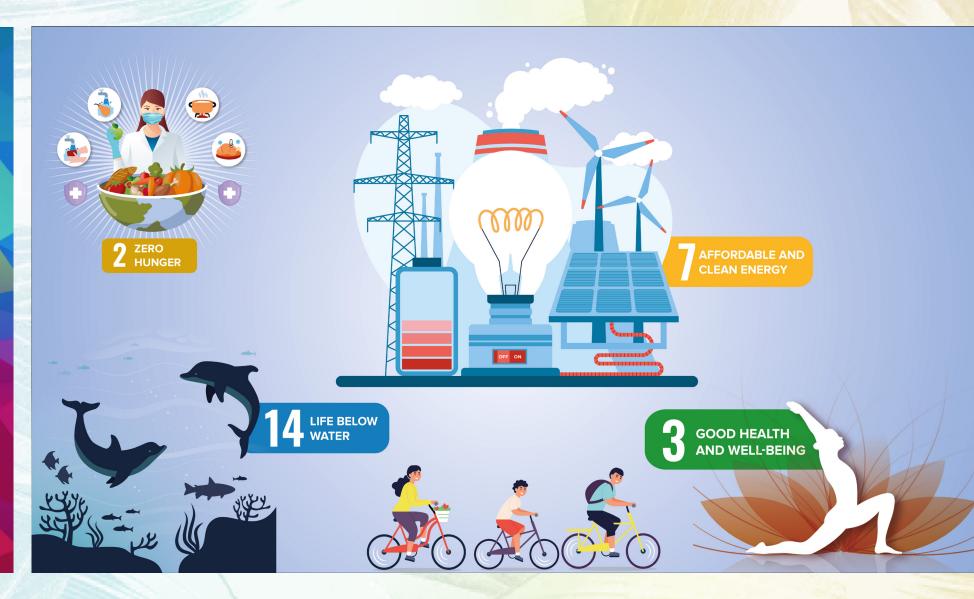

#### June

2023

Environment Day: plant a seed and keep track of its growth

22 Build your own bird feeder and

hang it in a safe space

23 How can cities be better prepared to face natural disasters such as flood, earthquakes etc